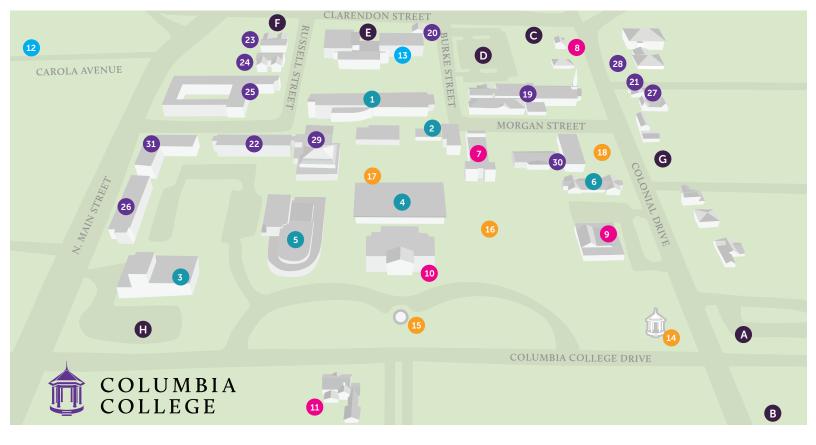

#### ACADEMICS

#### I. Barbara Bush Center for Science & Technology

Division of Business, Leadership & Communication, Division of Health, Mathematics & Sciences

2. Center for Career Coaching & Professional Development Office of Career Services

## 3. Cottingham

Box Office Cottingham Theater Griffin Arena Theatre

#### 4. J. Drake Edens Library

First Level: Library Reference & User Services Second Level: Honors Program; Collaborative Learning Center Lower Level: Information Technology Services; Overton Media Center; Pearce Communication Center; Office of Student Success

#### 5. Spears Center for the Arts

Division of Arts Concert Hall Goodall Gallery

### 6. Wil Lou Gray

Division of Social Sciences

## ADMINISTRATION

## 7. Allison Administration Building

First Level: Human Resources/Benefits Coordinator; Office of the President; Office of the Provost; VP Finance Second Level: Registrar Third Level: Financial Aid; Financial Services; Payroll & Student Employment

## 8. Facilities Management

# 9. Janet Alexander Cotter Alumnae Hall

Alawee Gibson Tucker Conference Room Alumni Relations Office of Advancement "The Parlor" (former Vera Young Thomas Memorial Library) Office of Communications & Marketing

## 10. The Johnnie Cordell Breed Leadership Center for Women First Level: Breed Leadership Lecture Hall Second Level: Gibson-Tucker Board Room; Mary Adams Brown Grand Foyer; Office of Admissions

#### 11. Maxwell House

### ATHLETICS

### 12. Athletic Complex

Price Pavillion Sutton Softball Field Younts Lacrosse & Soccer Stadium

## 13. Godbold Center

Athletics Department Athletic Training Room Dance Studios George's Gym Fitness Center Greer Natatorium Porter Gymnasium

## • CAMPUS LANDMARKS

14. "The Columns" Gazebo

#### 15. The Fountain 16. The Green

17. The Mall

## 18. Mitzi's Garden

# • STUDENT LIFE

- 19. College Place United Methodist Church
- 20. Columbia College Police Dept.
- 21. Columbia Community Family Practice
- 22. Hudson Hall
- 23. Kneece Hall The Cottages
- 24. Knox Hall The Cottages
- 25. McNair Hall

### 26. Mirse Hall

- 27. S.C.A.H.P.E.R.D.
  - South Carolina Alliance for Health, Physical Education, Recreation & Dance

#### 28. SC United Methodist Center

#### 29. Student Union

First Level: Dining Area Second Level: Terrace Café, Student Lounge Lower Level: Office of Residence Life & Housing; Office of Student Activities

# 30. T.J. Harrelson Student Services Center

*First Level:* Bookstore; Post Office; Women's Business Center of South Carolina *Second Level:* Division of Student Affairs; Koala Pantry; Office of Counseling Services; Office of the Dean of Students; Office of Multicultural Affairs & Community Resources

# 31. Wesley Hall

## PARKING

- A, B, G Visitor Parking
- C, D, E, F, H Decal Parking